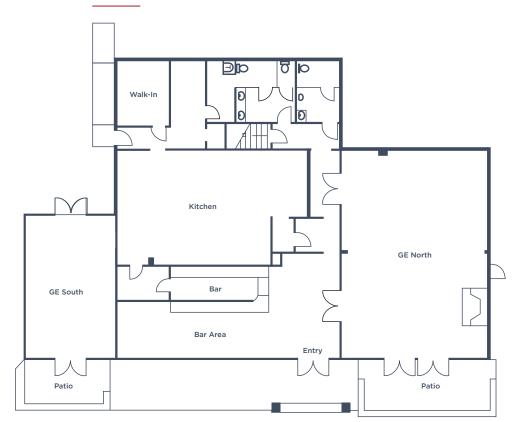

l of Napa Valley*, boasting more Michelin stars per capita than any other destination in the U.S. Downtown Youtville is an adventurous stroll down Washington Street of world famous restaurants, bakeries, tasting rooms, art galleries and ongoing events. The Groezinger Estate is located at the hub of this activity.

Originally, the Groezenger Mansion housed the family behind the historical Groezinger Winery (circa 1870). Mature landscaping and outdoor pavilions surround the future restaurant site, allowing for intimate dining as well as grand special events. The outdoor private patio offers brick firepits and an expansive lawn.

- The Valley Attracts Over 3.3 Million Visitors Annually
- The Culinary Hub of Napa
- Expansive Outdoor Space
- Outdoor Fire Pits





















# **GROUND**



- 4,207 Square Feet
- Outdoor Patio And Pavillon

# BASEMENT



• XXXX Square Feet





6481 Washington St, Yountville, CA

# YOUNTVILLE & NAPA VALLEY STATISTICS



**454**Napa Valley Retaurants



\$21.49 Average Tasting Fee



1838 First Vines Planted



330
Wineries



130 Napa Valley Hotels, B&Bs & Inns

Sources: Napa Valley Vintners, Wine Business Monthly, TripAdvisor, American Winery Guide





### **RHONDA DIAZ CALDEWEY**

Managing Director, Principal +1 415 568 3402 rhonda.diaz@cushwake.com Lic #01072594