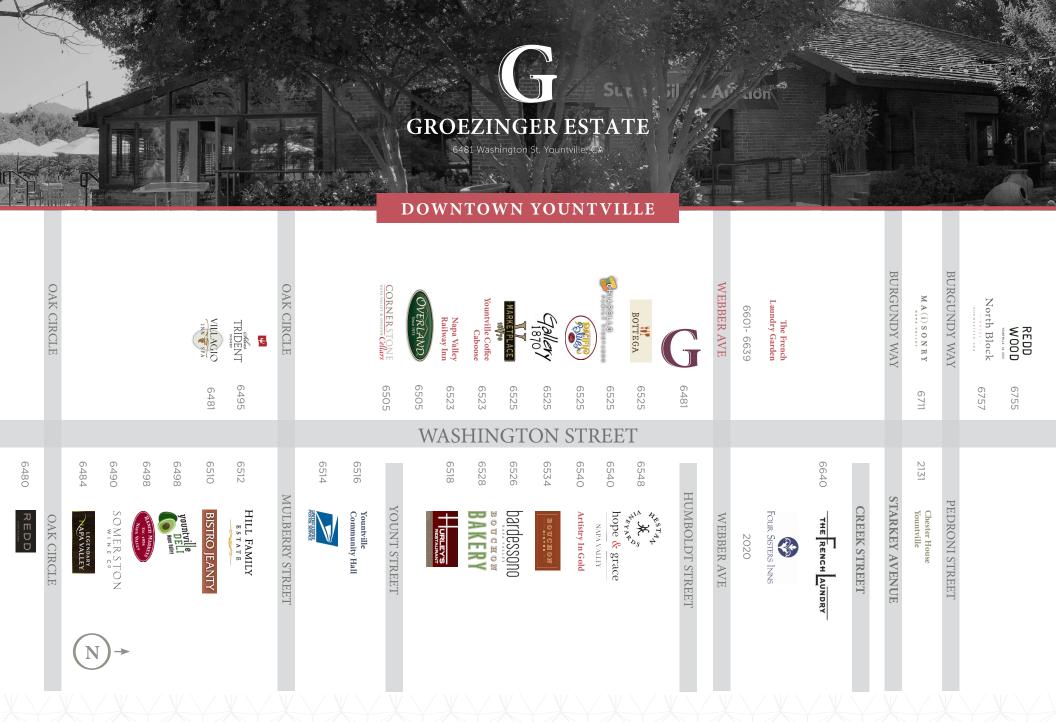

**Yountville** is the epicenter of this activity, and often referred to as the *culinary capital of Napa Valley*, boasting more Michelin stars per capita than any other destination in the U.S. Downtown Youtville is an adventurous stroll down Washington Street of world famous restaurants, bakeries, tasting rooms, art galleries and ongoing events. The Groezinger Estate is located at the hub of this activity.