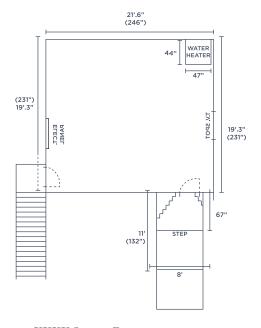

any other destination in the U.S. Downtown Youtville is an adventurous stroll down Washington Street of world famous restaurants, bakeries, tasting rooms, art galleries and ongoing events. The Groezinger Estate is located at the hub of this activity.

Originally, the Groezenger Mansion housed the family behind the historical Groezinger Winery (circa 1870). Mature landscaping and outdoor pavilions surround the future restaurant site, allowing for intimate dining as well as grand special events. The outdoor private patio offers brick firepits and an expansive lawn.

- The Valley Attracts Over 3.3 Million Visitors Annually
- The Culinary Hub of Napa
- Expansive Outdoor Space
- Outdoor Fire Pits





















# **GROUND**



- 4,207 Square Feet
- Outdoor Patio And Pavillon

# BASEMENT



• XXXX Square Feet





6481 Washington St, Yountville, CA

# YOUNTVILLE & NAPA VALLEY STATISTICS



**454**Napa Valley Retaurants



\$21.49 Average Tasting Fee



1838 First Vines Planted



330
Wineries



130 Napa Valley Hotels, B&Bs & Inns

Sources: Napa Valley Vintners, Wine Business Monthly, TripAdvisor, American Winery Guide





### **RHONDA DIAZ CALDEWEY**

Managing Director, Principal +1 415 568 3402 rhonda.diaz@cushwake.com Lic #01072594