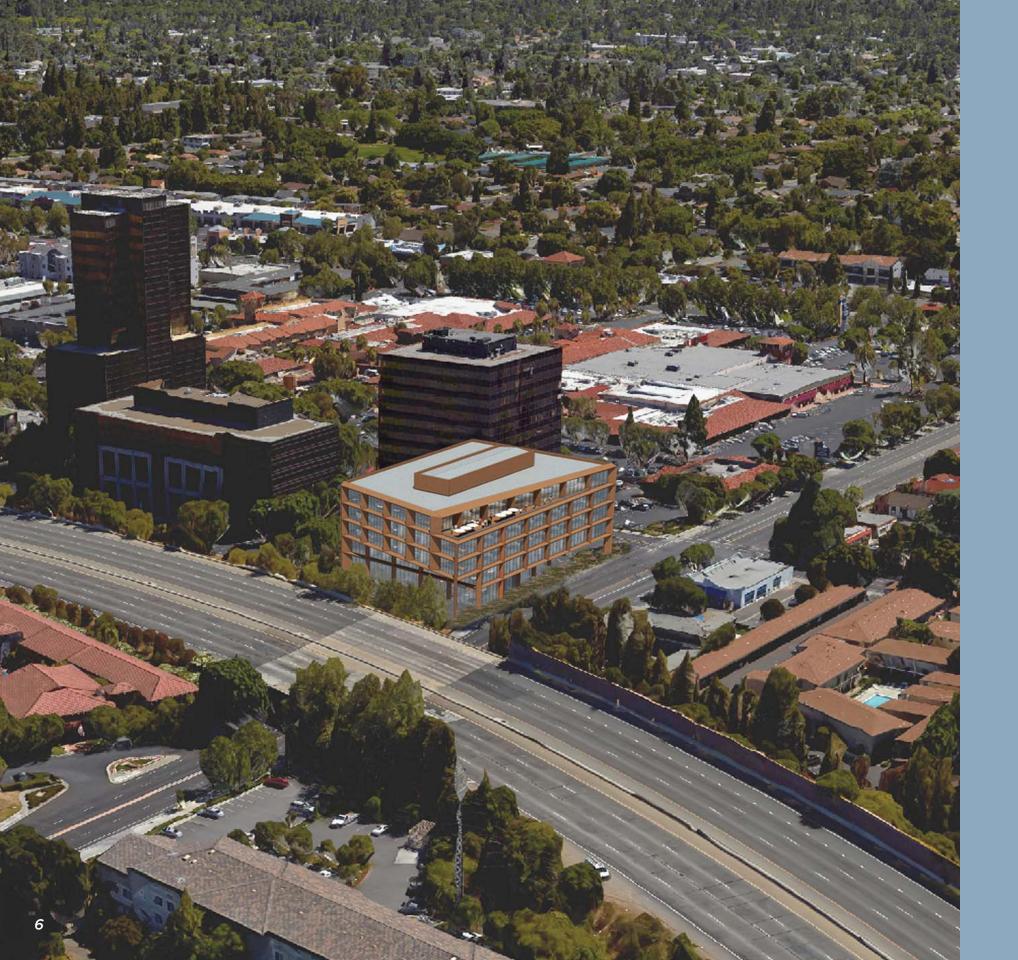

#### BUILDING OPPORTUNITY

- 100,000 SF OF NEW CONSTRUCTION
- IN FOR CITY APPROVAL, Q1 2019 DELIVERY
- 14.6" FLOOR TO FLOOR HEIGHT
- 140 IN-BUILDING, SUBTERRANEAN PARKING STALLS
- EXPANSIVE VIEWS OF THE SURROUNDING AREAS
- BUILDING EXCLUSIVE TERRACE

#### PROPERTY OVERVIEW

**岩PRUNEYARD** 

• PREMIER SETTING WITHIN THE PRUNEYARD

• SIGNIFICANT RETAIL CENTER UPGRADES UNDERWAY

• DOUBLETREE HOTEL ON SITE, 170 ROOMS

 COMPLIMENTED BY THREE ADJACENT EXISTING MULTI-TENANT OFFICE BUILDINGS TOTALING 365,000 SF

#### CAMPBELL AVE

A CO. HORSE

Future Building 777 Campbell Avenue

NTE