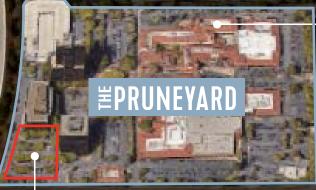

## 777 Campbell Ave at **岩PRUNEYARD**

E. HAMILTON AVE

Downtown Campbell 📲 🖪

#### CAMPBELL AVE

A CO. HORSE

Future Building 777 Campbell Avenue

NTE