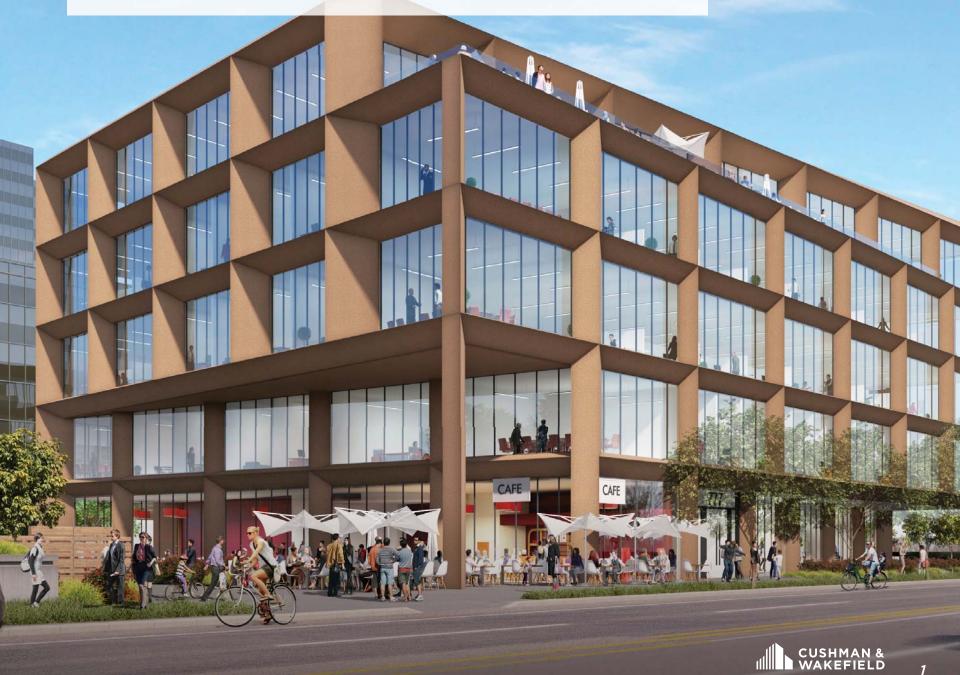

#### ±100,000 SF NEW BUILDING OPPORTUNITY

#### BUILDING OPPORTUNITY

- 100,000 SF OF NEW CONSTRUCTION
- IN FOR CITY APPROVAL, Q1 2019 DELIVERY
- 14.6" FLOOR TO FLOOR HEIGHT
- 140 IN-BUILDING, SUBTERRANEAN PARKING STALLS
- EXPANSIVE VIEWS OF THE SURROUNDING AREAS
- BUILDING EXCLUSIVE TERRACE