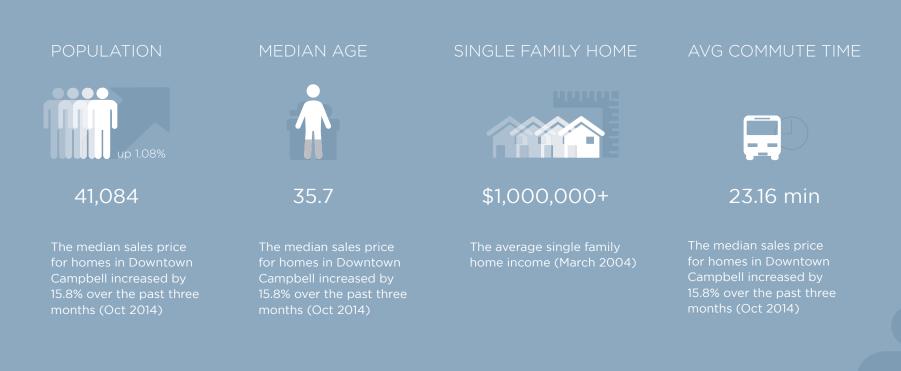

#### ABOUT THE AREA

HIGHWAY 1>

11

- WALKING DISTANCE TO DOWNTOWN CAMPBELL
- CENTRALLY LOCATED IN AN UPSCALE COMMUNITY
- NEARBY CORPORATE HOUSING IN AFFLUENT NEIGHBORHOOD
- PHENOMENAL ACCESS TO HIGHLY SKILLED WORKFORCE
- DIVERSE COMPANY BASE INCLUDING HIGH-TECH AND PROFESSIONAL SERVICES
- TREMENDOUS ACCESS VIA HIGHWAY 17 AND 85