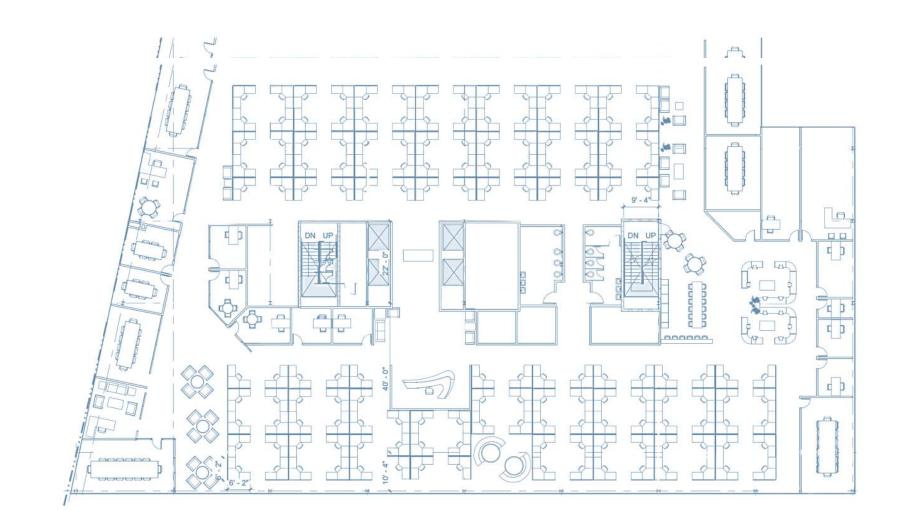

## **営PRUNEYARD**

3<sup>RD</sup> - 5<sup>TH</sup> FLOOR

**GROUND FLOOR** 

2<sup>ND</sup> FLOOR

• HIGH CEILINGS

\_\_\_\_\_

#### • EXTENSIVE GLASS WINDOW LINE

Sample Floorplan Only