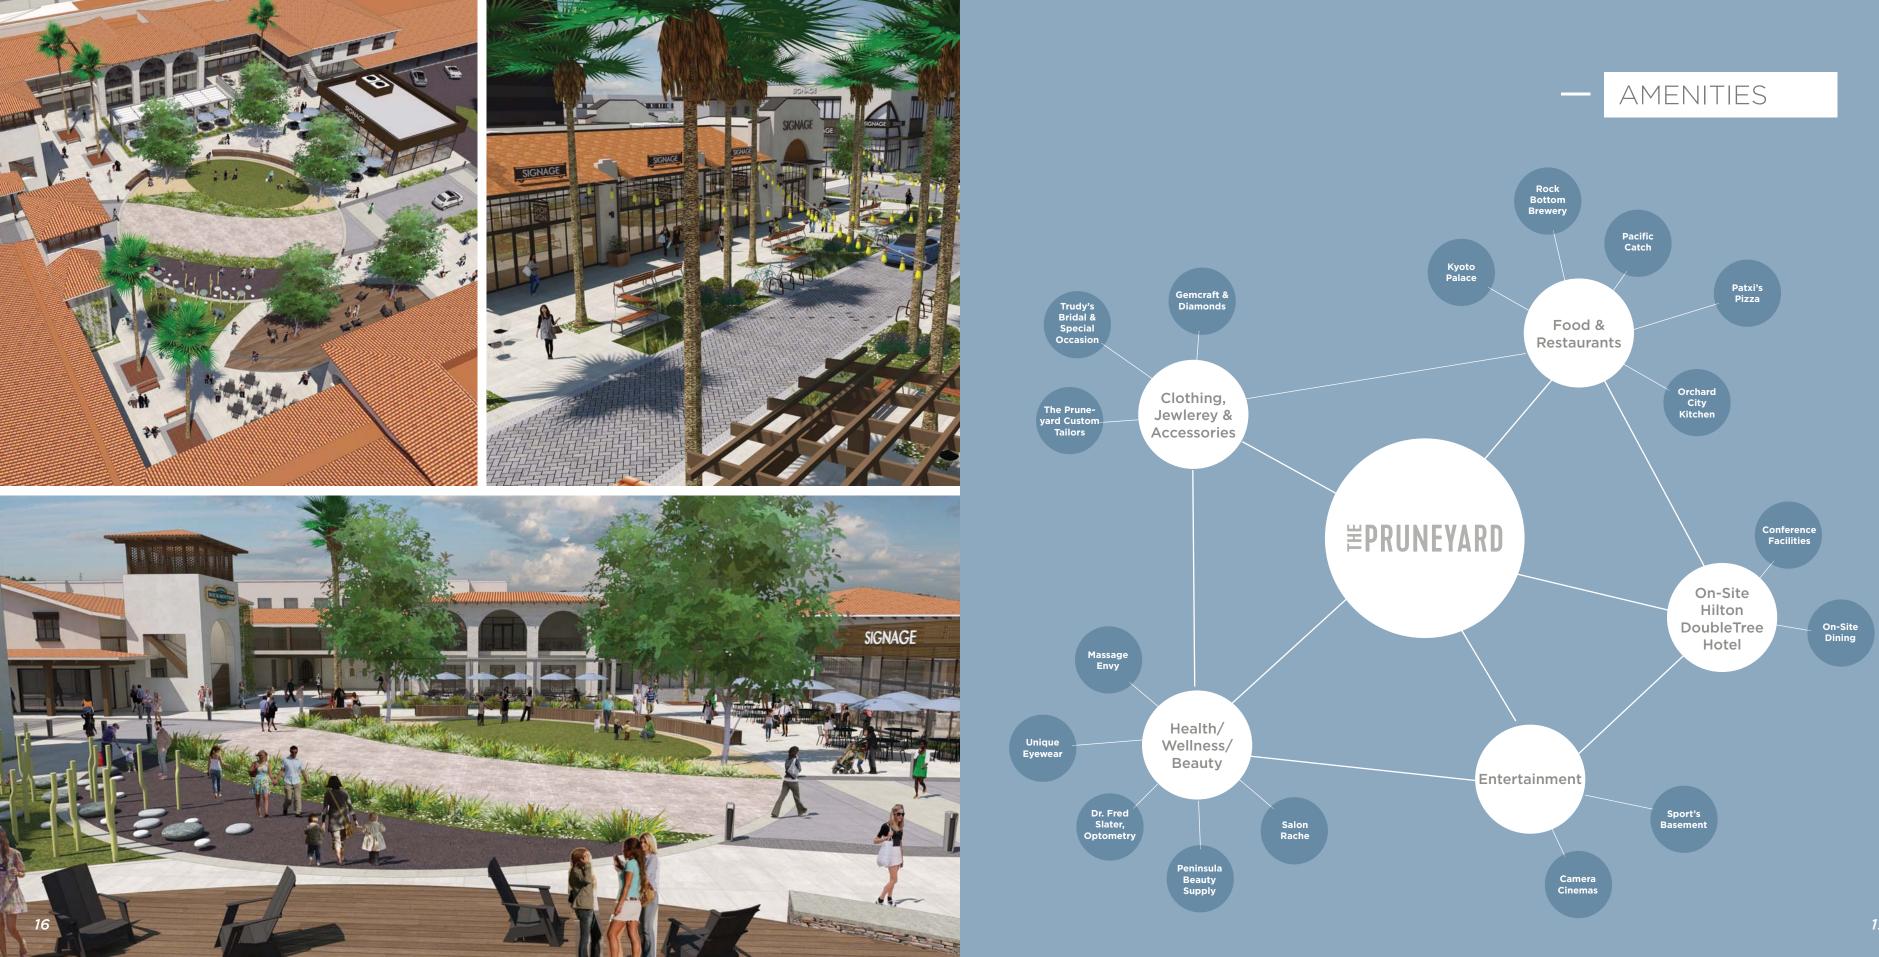

#### PROPERTY OVERVIEW

**岩PRUNEYARD** 

• PREMIER SETTING WITHIN THE PRUNEYARD

• SIGNIFICANT RETAIL CENTER UPGRADES UNDERWAY

• DOUBLETREE HOTEL ON SITE, 170 ROOMS

 COMPLIMENTED BY THREE ADJACENT EXISTING MULTI-TENANT OFFICE BUILDINGS TOTALING 365,000 SF

• EXPANSIVE ASSET WITH MULTIPLE OPTIONS FOR FUTURE GROWTH

• ON-SITE 24/7 SECURITY FOR TENANTS AND VISITORS

#### SIGNAGE OPPORTUNIES

**OFFICE TENANT** SIGN OPPORTUNITY

Courter Facing Futori

**GROUND FLOOR OFFICE** TENANT SIGN AREA OFFICE TENANT SIGN OPPORTUNITY

E. CAMPBELL AVE

GROUND FLOOR OFFICE TENANT SIGN AREA